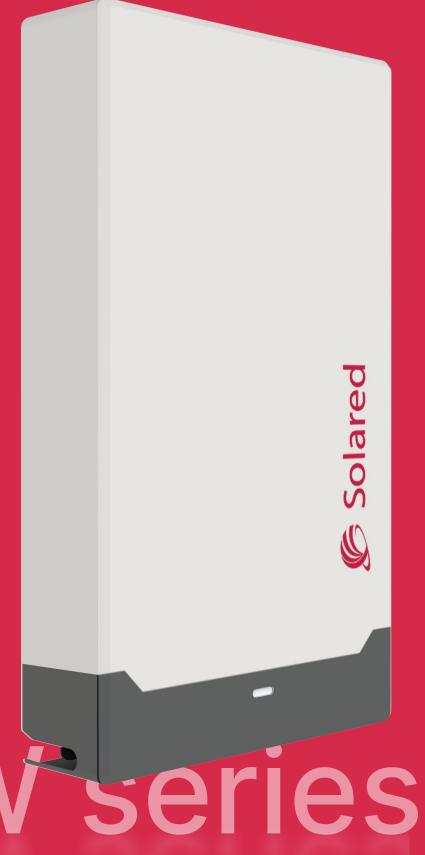

The Solared W1 Wall-Mounting Lithium Iron Battery Pack, the ultimate solution for robust and reliable energy storage. Designed for both indoor and outdoor applications, the Solared W1 operates at a voltage of 51.2V and offers a substantial capacity of 10.24kWh, ensuring dependable power in all conditions. With an IP65 rating, this battery pack is built to withstand the elements, making it ideal for outdoor installations power in all conditions. Solared W1 also supports WiFi and Bluetooth connections to monitor battery status at all times.